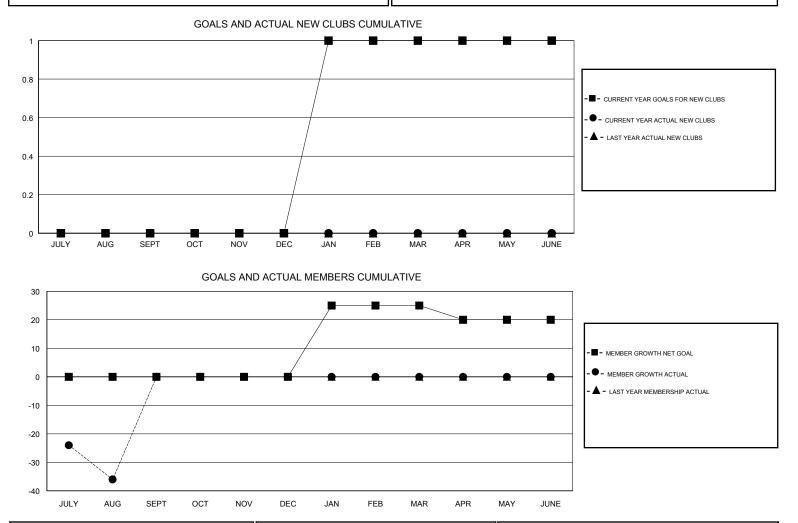

## LOCATION SOUTH CAROLINA

GMT CA

| Clubs<br>RESULTS FOR 2018-2019 |               |           |               | Members               |                           |                         |                                                    |  |
|--------------------------------|---------------|-----------|---------------|-----------------------|---------------------------|-------------------------|----------------------------------------------------|--|
|                                |               |           |               | RESULTS FOR 2018-2019 |                           |                         |                                                    |  |
| QUARTER                        | NEW CLUB GOAL | NEW CLUBS | DROPPED CLUBS | QUARTER               | MEMBER GROWTH NET<br>GOAL | MEMBER GROWTH<br>ACTUAL | DROPPED<br>MEMBERS ACTUAL<br>(including transfers) |  |
| JULY/AUG/SEPT                  | 0             | 0         | 2             | JULY/AUG/SEPT         | 0                         | 9                       | 44                                                 |  |
| OCT/NOV/DEC                    | 0             | 0         | 0             | OCT/NOV/DEC           | 0                         | 0                       | 0                                                  |  |
| JAN/FEB/MAR                    | 1             | 0         | 0             | JAN/FEB/MAR           | 25                        | 0                       | 0                                                  |  |
| APR/MAY/JUNE                   | 0             | 0         | 0             | APR/MAY/JUNE          | -5                        | 0                       | 0                                                  |  |